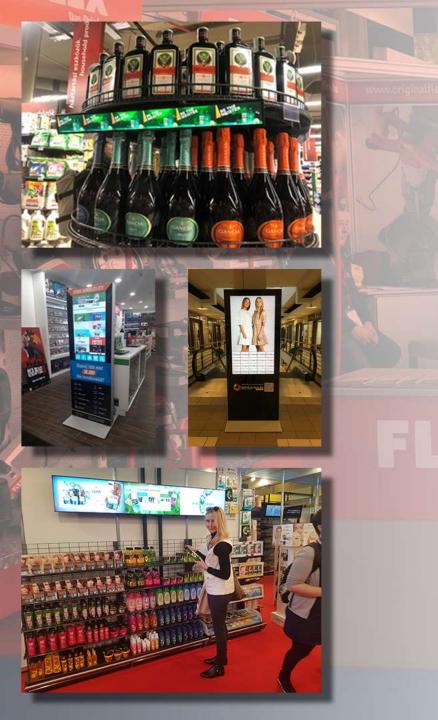

#### information, cross-promotions POS screens

- The shelf edge display offers a unique appearance of the FMCG sector
- The unique stretch display attracts customers' attentions and boosts POS
- The NFC reader identifies the goods and offers wide range of additional information about the products
- Integration to CRM systems and printing coupons are of great advantages
- Recommended: *retail and self services enhancing customer shopping experience*
- Devices: shelf edge display, stretch display, interactive display, touch totem column