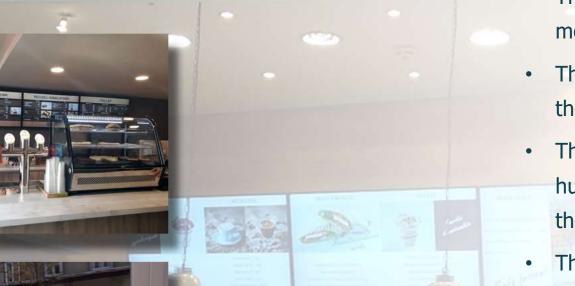

### Exclusive Restaurants interactive menu board

The multilingual digital menu board helps to select the meals faster and speeds up the service of the guests from all over the world

MIKSZÁTH ÉTTEREM és LOBBY BÁ

- The eye-catching, spectacular information about the food and drink offers reduces perceived waiting time
- The displays are clearly visible from from afar, attracting the eye while standing in line
- It can be modified remotely almost anytime, anywhere
- Recommendation: enhance ordertaking process
- Devices: indoor interactive kiosk, totem column, tablet, outdoor waterproof touch display at the entrance