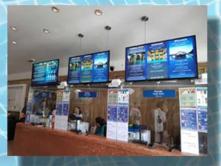

#### Baths multilingual information displays

- The multilingual touch displays help the guests to get information about the ticket prices and healthcare services
- Payment kiosks reduce the waiting time in the queue
- The digital map makes it easer to find the proper places in the bath
- The huge LFD screens with music create cozy atmosphere
- Cross-sales promotions on the monitors enhances the revenue of the bath
- Recommended: *enhance user experience, and spending basket*
- Devices: indoor interactive totem column, wall-mounted and ceiling displays, interactive small display, sensor driven solutions