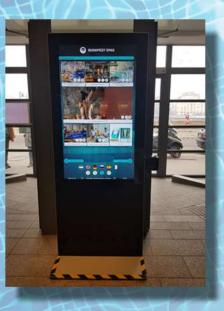

#### Baths multilingual information displays

- The multilingual touch displays help the guests to get information about the ticket prices and healthcare services
- Payment kiosks reduce the waiting time in the queue
- The digital map makes it easer to find the proper places in the bath
- The huge LFD screens with music create cozy atmosphere
- Cross-sales promotions on the monitors enhances the revenue of the bath
- Recommended: *enhance user experience, and spending basket*
- Devices: indoor interactive totem column, wall-mounted and ceiling displays, interactive small display, sensor driven solutions