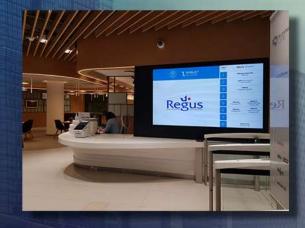

#### Office Centers image and information displays

- The large image displays enhances the elegant look and feel of the building interior
- With the help of our self-developed 3D digital map the visitors can easily find their way to their destination
- The lift displays makes is possible to share relevant and useful information about the office building services
- The digital advertisement system can result additional revenue
- Our statistical module produces information about the number and the length of the ads
- Recommended: *advertising in special places, captive audience*
- Devices: large screens, interactive kiosks, lift displays