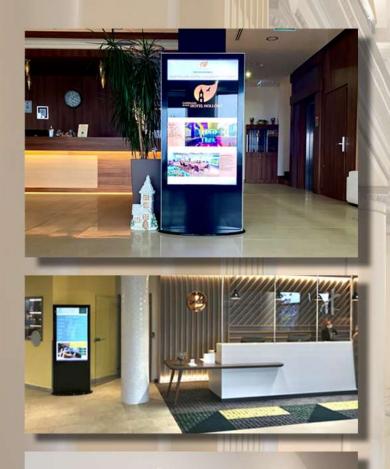

#### Hotels multilingual exclusive displays

- The unique interactive totem columns enhance the modernity of the hotel lobby and helps the guest to select and find the most suitable hotel services and city attractions in several languages
- The conference room displays make it easier to find and follow the meetings and events in the hotel helping the guest with digital maps
- The lift displays offer useful information about the programs and the facilities of the hotel resulting higher sales results
- Recommended: enhance guest experience
- Devices: indoor interactive totem column, wall-mounted conference and lift displays, digital menu board