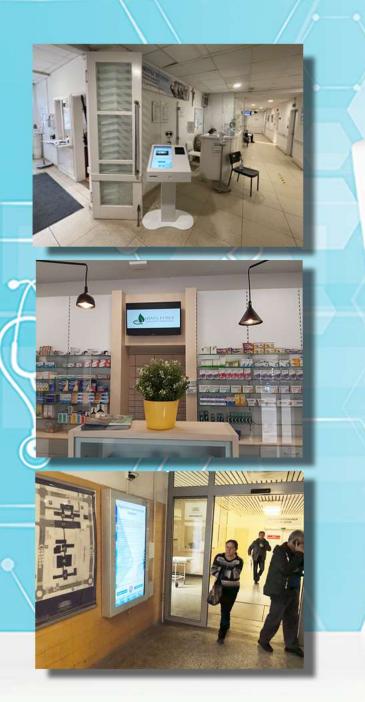

## Healthcare patient management system

- Queue management system improves operational efficiency and patient service quality; queue management
- Patient management, digital 3D map helps patient navigation within the hospital
- Scrolling text bar at the bottom of the display: public health, institutional, local government news
- Providing up-to-date information on medicines and therapies
- Opportunity to educate and train employees
- Advertising healthcare services, laboratory tests, OTC products, additional source of revenue for the institution
- Mobile app integration to the HIS, disinfectable surfaces
- Recommended: Patient management and education
- Devices: interactive information kiosks, wall-mount displays