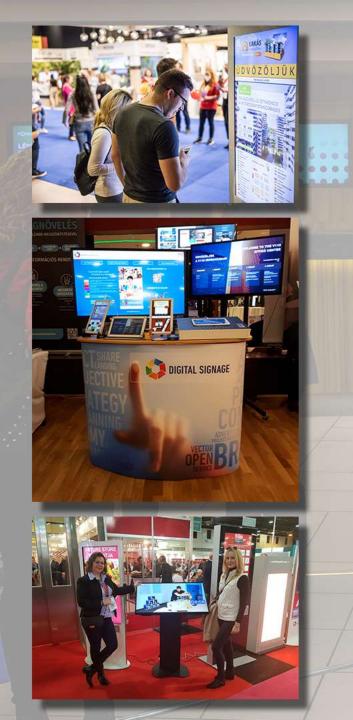

#### Events, Conferences interactive programguide and digital map

RARSZEK. You don't have to rush to the printing house! The content of the displays can be changed at the last minute before the event or even during the event

POrtfolio

- The program of the event and the list of exhibitors are attractively presented
- With the help of the digital map we make it easy to find your way among the many exhibitors
- The digital displays attract visitors to your booth
- Collecting newsletter subscribers with the help of digital games
- Recommended: Fast and efficient digital content creation
- Devices: interactive totem column, kiosk, tablet