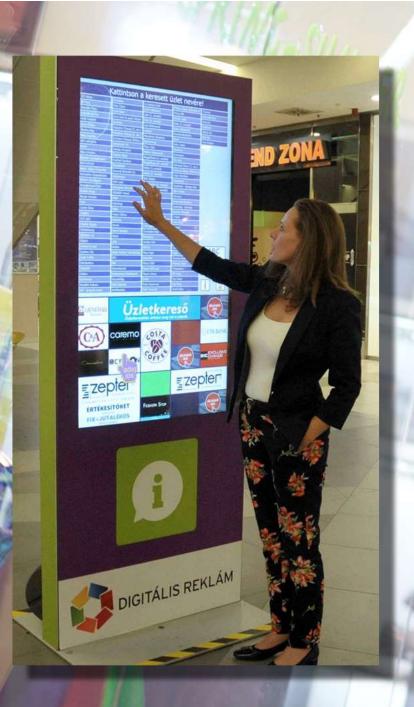

#### **Shopping Centers information totems**

- With the help of our self-developed 3D digital wayfinding solution for the customers to find easily their way to their destination
- Our sensor driven solutions make it possible to integrate camera, NFC/barcode reader, printer etc.
- The advertisement possibilities increases the sales
  revenue
- Our statistical module gives all necessary data about the number and the lengths of ads
- Recommended: enhance customer convenience
- Devices: interactive information totem, columns, kiosks, wall-mount displays