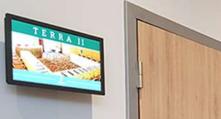

#### Fast-food Restaurants digital menu board

- The wall-mounted digital menu board with mouthwatering food offers shortens the queuing time
- The payment kiosk makes it possible to select and pay the orders very quickly
- The high brightness window-facing monitors attracts hungry people eyes on the street and invites them into the restaurant
- The daily menu board with special offers can be edited and scheduled in advance
- Recommended: *enhance ordertaking process*
- Devices: wall-mounted displays above the cashier's, payment kiosk, high brightness window-facing monitor