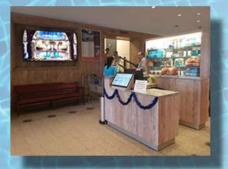

### Exclusive Restaurants interactive menu board

The multilingual digital menu board helps to select the meals faster and speeds up the service of the guests from all over the world

MIKSZÁTH ÉTTEREM és LOBBY BÁ

- The eye-catching, spectacular information about the food and drink offers reduces perceived waiting time
- The displays are clearly visible from from afar, attracting the eye while standing in line
- It can be modified remotely almost anytime, anywhere
- Recommendation: enhance ordertaking process
- Devices: indoor interactive kiosk, totem column, tablet, outdoor waterproof touch display at the entrance